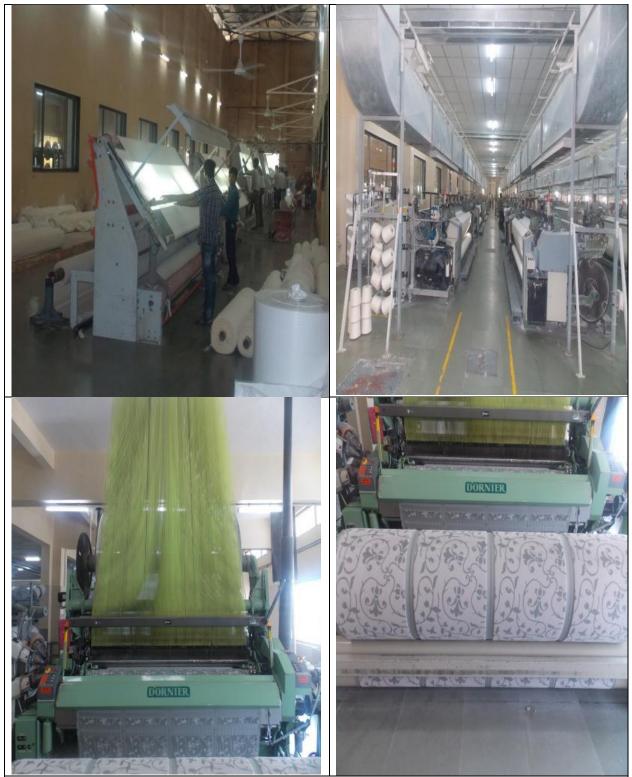

SHIRPUR, MANUFACTURING PROCESS (weaving unite )

**Description:** Weaving manufacturing departments consists of several processes which convert yarns into fabric with the different process involved in it. As per demand several designs can be made and modified.