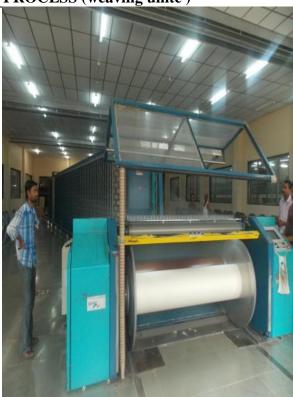

SHIRPUR, MANUFACTURING PROCESS (weaving unite )

**Description:** Weaving manufacturing departments consists of several processes which convert yarns into fabric with the different process involved in it. As per demand several designs can be made and modified.