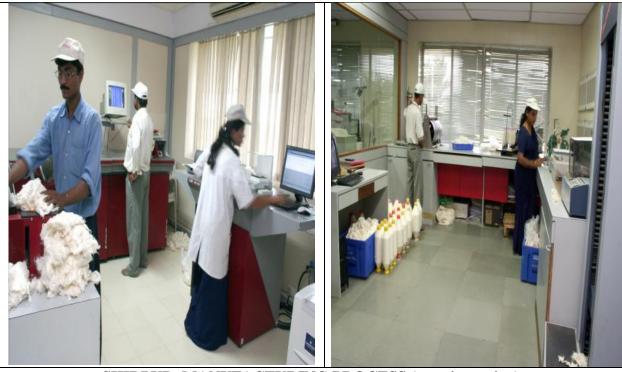

## 1. Lab information (pictures )

Description: This Yarn manufacturing department consists of several integrated processes, which involve different segments of yarn manufacturing (Cotton to yarn). Different departments consist of separates principles for making yarn from cotton Quality Control Lab