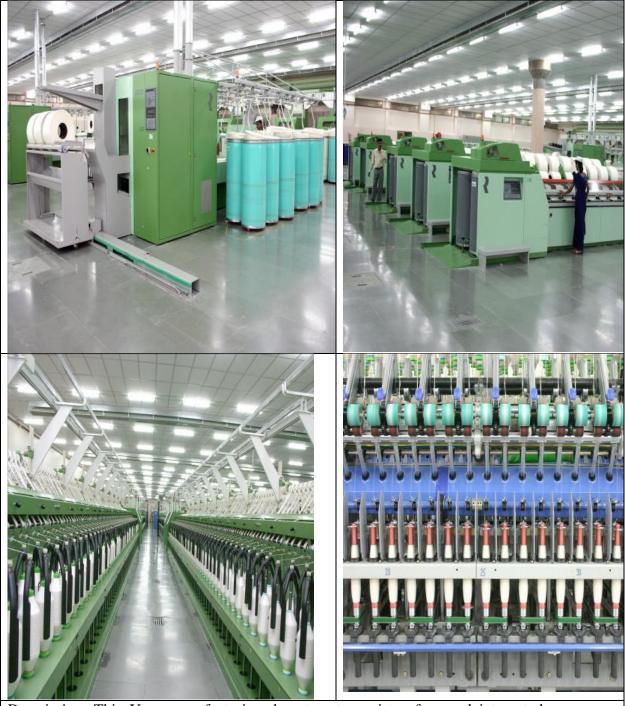

## 1. Lab information (pictures )

Description: This Yarn manufacturing department consists of several integrated processes, which involve different segments of yarn manufacturing (Cotton to yarn). Different departments consist of separates principles for making yarn from cotton Quality Control Lab