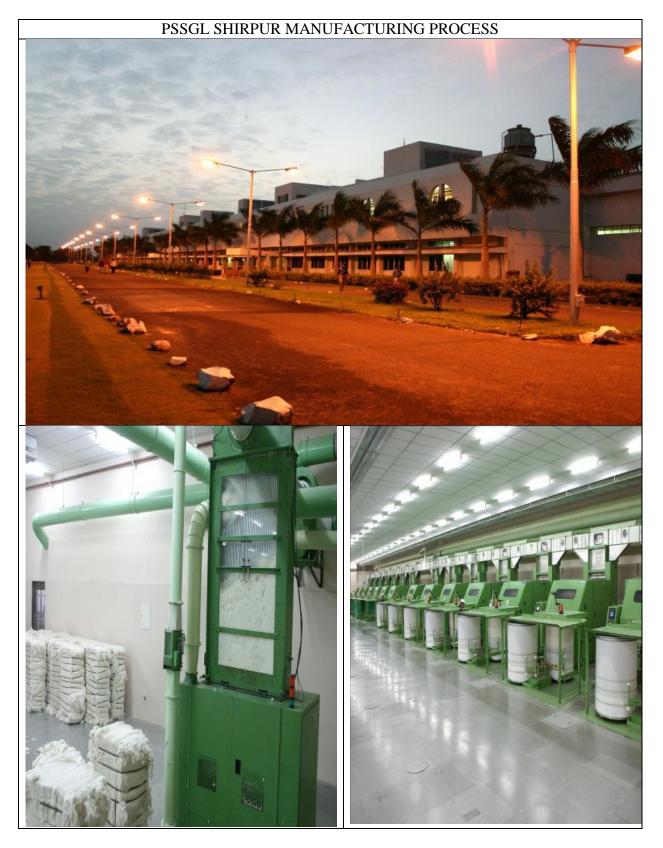

## 1. Lab information (pictures )

Description: This Yarn manufacturing department consists of several integrated processes, which involve different segments of yarn manufacturing (Cotton to yarn). Different departments consist of separates principles for making yarn from cotton Quality Control Lab